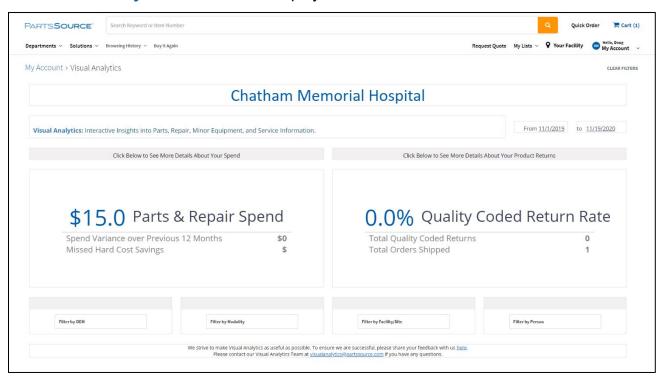

## Quick Reference Guide

 From the PartsSource.com home page, click My Account | Visual Analytics.

2. The Visual Analytics dashboard is displayed.